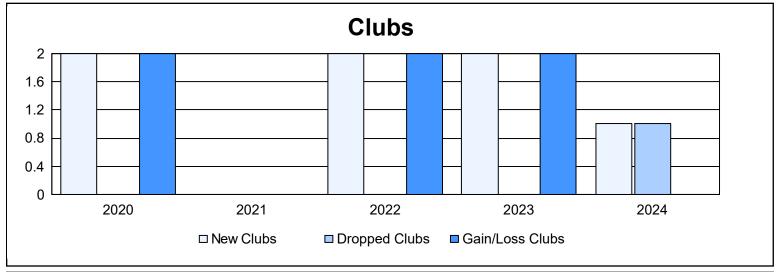

District 300E 5 As of June 2024 Cumulative

| Year      | New<br>Clubs | Dropped<br>Clubs | Gain/<br>Loss<br>Clubs | New<br>Members | Charter<br>Members | Reinstate<br>Members | Transfer<br>Members | Total<br>Member<br>Added | Total<br>Members<br>Dropped | Gain/<br>Loss<br>Members |
|-----------|--------------|------------------|------------------------|----------------|--------------------|----------------------|---------------------|--------------------------|-----------------------------|--------------------------|
| 2019-2020 | 2            | 0                | 2                      | 470            | 82                 | 92                   | 11                  | 655                      | 279                         | 376                      |
| 2020-2021 | 0            | 0                | 0                      | 464            | 4                  | 16                   | 16                  | 500                      | 381                         | 119                      |
| 2021-2022 | 2            | 0                | 2                      | 223            | 79                 | 28                   | 26                  | 356                      | 575                         | -219                     |
| 2022-2023 | 2            | 0                | 2                      | 208            | 72                 | 18                   | 16                  | 314                      | 518                         | -204                     |
| 2023-2024 | 1            | 1                | 0                      | 303            | 37                 | 32                   | 14                  | 386                      | 282                         | 104                      |
| Average   | 1            | 0                | 1                      | 334            | 55                 | 37                   | 17                  | 442                      | 407                         | 35                       |