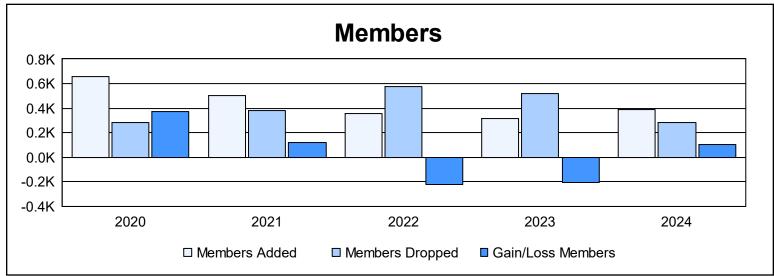

District 300E 5 As of June 2024 Cumulative

| Year      | New<br>Clubs | Dropped<br>Clubs | Gain/<br>Loss<br>Clubs | New<br>Members | Charter<br>Members | Reinstate<br>Members | Transfer<br>Members | Total<br>Member<br>Added | Total<br>Members<br>Dropped | Gain/<br>Loss<br>Members |
|-----------|--------------|------------------|------------------------|----------------|--------------------|----------------------|---------------------|--------------------------|-----------------------------|--------------------------|
| 2019-2020 | 2            | 0                | 2                      | 470            | 82                 | 92                   | 11                  | 655                      | 279                         | 376                      |
| 2020-2021 | 0            | 0                | 0                      | 464            | 4                  | 16                   | 16                  | 500                      | 381                         | 119                      |
| 2021-2022 | 2            | 0                | 2                      | 223            | 79                 | 28                   | 26                  | 356                      | 575                         | -219                     |
| 2022-2023 | 2            | 0                | 2                      | 208            | 72                 | 18                   | 16                  | 314                      | 518                         | -204                     |
| 2023-2024 | 1            | 1                | 0                      | 303            | 37                 | 32                   | 14                  | 386                      | 282                         | 104                      |
| Average   | 1            | 0                | 1                      | 334            | 55                 | 37                   | 17                  | 442                      | 407                         | 35                       |